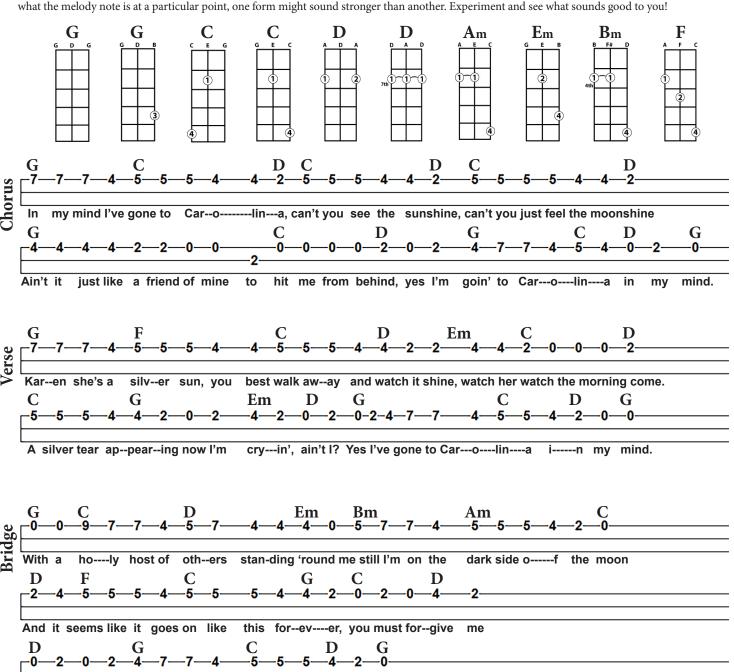

## Arranged for 3-string fretted cigar box guitar tuned to Open G GDG.

This should be a pretty close representation of how James Taylor performs this song, though it might not be exact. We've simplified the chord progressions a bit to make it easier to play, while still trying to keep the feel of the original. We present two forms of some of the chords because depending on what the melody note is at a particular point, one form might sound stronger than another. Experiment and see what sounds good to you!